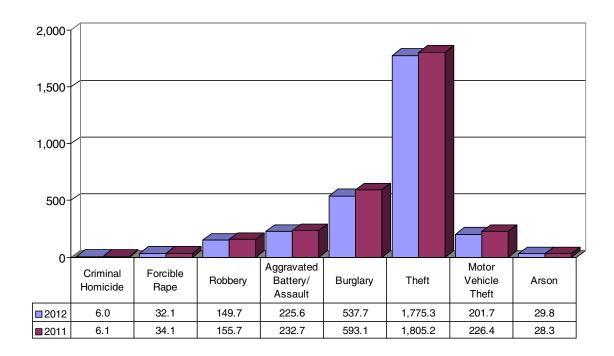

### Index Crime Offenses/Crime Rate Comparison 2012/2011

| Year  | Total Index<br>Crime<br>Offenses | Criminal<br>Homicide | Forcible<br>Rape | Robbery | Aggravated<br>Assault/<br>Battery | Burglary | Theft     | Motor<br>Vehicle<br>Theft | Arson  |
|-------|----------------------------------|----------------------|------------------|---------|-----------------------------------|----------|-----------|---------------------------|--------|
| 2012  | 380,825                          | 769                  | 4,137            | 19,272  | 29,044                            | 69,235   | 228,568   | 25,969                    | 3,831  |
| 2011  | 396,572                          | 780                  | 4,383            | 20,043  | 29,948                            | 76,322   | 232,321   | 29,130                    | 3,645  |
| % Chg | -4.0%                            | -1.4%                | -5.6%            | -3.8%   | -3.0%                             | -9.3%    | -1.6%     | -10.9%                    | 5.1%   |
| 2012  | (2,957.8)                        | (6.0)                | (32.1)           | (149.7) | (225.6)                           | (537.7)  | (1,775.3) | (201.7)                   | (29.8) |
| 2011  | (3,081.5)                        | (6.1)                | (34.1)           | (155.7) | (232.7)                           | (593.1)  | (1,805.2) | (226.4)                   | (28.3) |
| % Chg | (-4.0%)                          | (-1.6%)              | (-5.9%)          | (-3.9%) | (-3.1%)                           | (-9.3%)  | (-1.7%)   | (-10.9%)                  | (5.3%) |