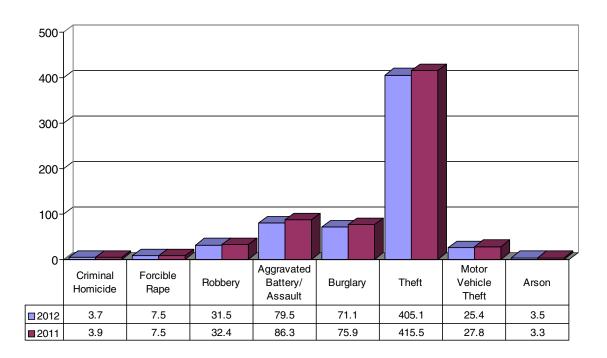

### **Index Crime Arrest Rate Comparison 2012/2011**

| Year  | Total Index<br>Crime<br>Offenses | Criminal<br>Homicide | Forcible<br>Rape | Robbery | Aggravated<br>Assault/<br>Battery | Burglary | Theft   | Motor<br>Vehicle<br>Theft | Arson  |
|-------|----------------------------------|----------------------|------------------|---------|-----------------------------------|----------|---------|---------------------------|--------|
| 2012  | 80,768                           | 481                  | 960              | 4,051   | 10,241                            | 9,153    | 52,157  | 3,276                     | 449    |
| 2011  | 83,971                           | 499                  | 959              | 4,175   | 11,101                            | 9,766    | 53,475  | 3,574                     | 422    |
| % Chg | -3.8%                            | -3.6%                | 0.1%             | -3.0%   | -7.7%                             | -6.3%    | -2.5%   | -8.3%                     | 6.4%   |
| 2012  | (627.3)                          | (3.7)                | (7.5)            | (31.5)  | (79.5)                            | (71.1)   | (405.1) | (25.4)                    | (3.5)  |
| 2011  | (652.5)                          | (3.9)                | (7.5)            | (32.4)  | (86.3)                            | (75.9)   | (415.5) | (27.8)                    | (3.3)  |
| % Chg | (-3.9%)                          | (-5.1%)              | (0.0%)           | (-2.8%) | (-7.9%)                           | (-6.3%)  | (-2.5%) | (-8.6%)                   | (6.1%) |